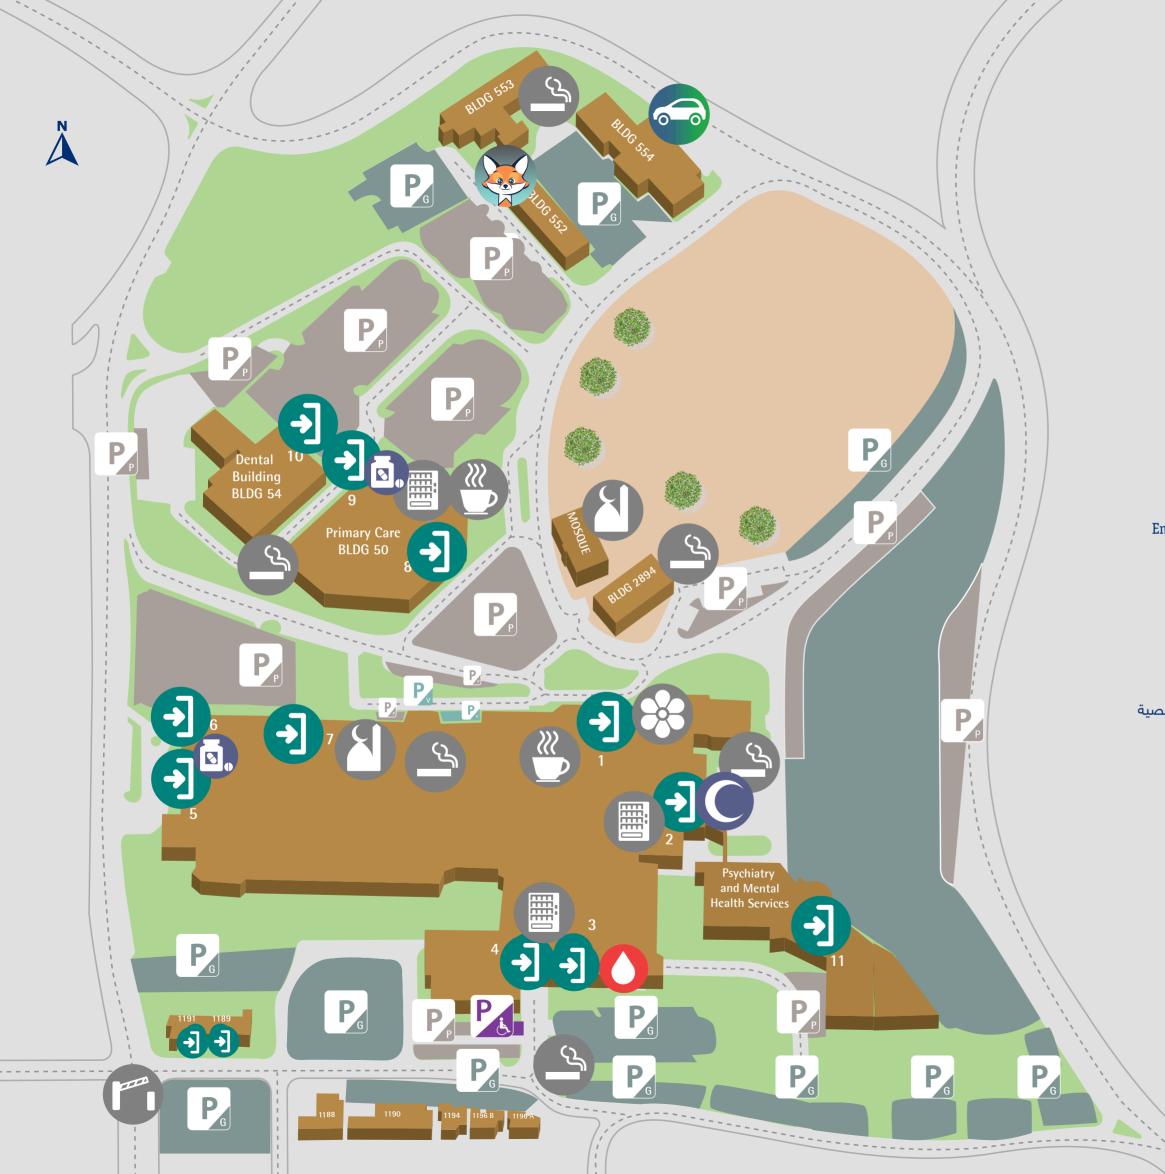

## مركز رعاية الأطفال Children's Medical Center

الصيدلية

Pharmacy

منطقة التدخين Smoking Zone

متجر ورود **Flower Shop** 

بنك الدم Blood Bank

آلة تموين Vending Machine

مدخل خدمات الطوارئ الطبية **Emergency Medical Services** 

> أرامكو السعودية Saudi Aramco Vehicles

> > مواقف الموظفين Staff Parking

مواقف عامة General Parking

→

بوابة رقم ٦ Gate 6

مسجد / مصلی Mosque / Prayer Room

مدخل مبنی Entrance

.1

.2

.3

.4

.5

.6

.7

.8-9-10

- المدخل الرئيسي . Main Entrance
- مدخل خدمات طب الطوارئ **Emergency Services Entrance** 
  - مدخل الجراحة SurgiCare Entrance
  - مدخل رعاية مرضى السرطان CancerCare Entrance
  - مدخل الرعاية الجراحية Surgical Clinic Entrance
- مدخل صيدلية العيادات التخصصية **Speciality Clinics Entrance** 
  - مدخل العيادات التخصصية Speciality Clinics Entrance
  - مدخل الرعاية الصحية الأولية. Primary Care Entrance

مواقف المرضى Patient Parking

خدمة صف السيارات Valet Parking