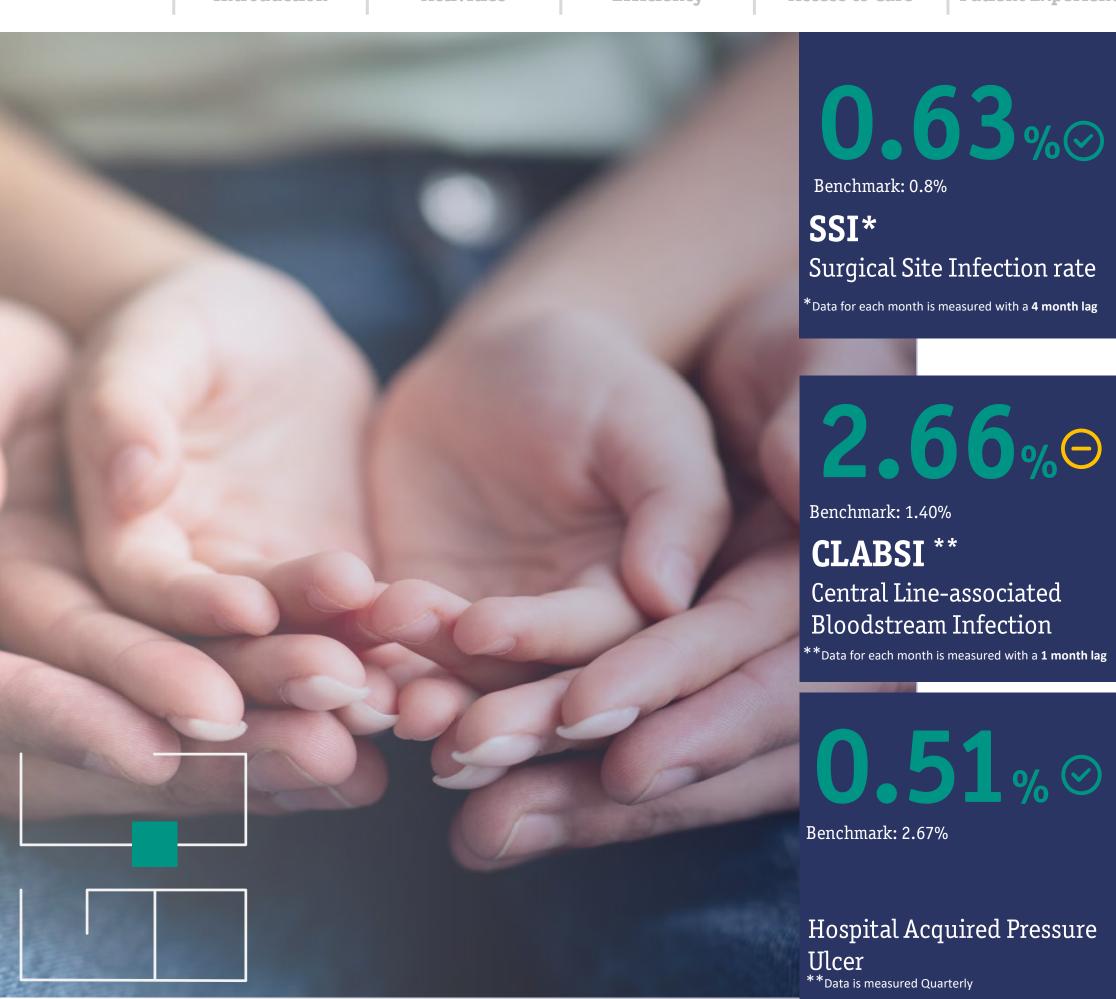

man bin Abdulaziz Al Saud

Crown Prince and Prime Minister of Saudi Arabia







**In-patients** 

Target: 1,231 Discharges



1,260



**Emergency** 

Target: 6,665 Visits





**Primary Care** 

Target: 24,826 Visits



32,106

Specialist Clinics Target: 26,046 Visits



30,810



**Dental Services** 

Target: 5,595 Visits





**Cardiac Cath Lab** 

Target: 178 Procedures



229

**Endoscopy Room** 

Target: 380 Procedures



463

**OR Room** 

Target: 720 procedure



769

Efficiency

مرکز جونز هوبکنز أرامكوالطبي **Johns Hopkins Aramco Healthcare** 



Classification: JHAH: Company General Use



## **Overall**

Outpatient Satisfaction 🕑





Target: 88.18%

## **Overall**



Target: 88.62%

## Patient **Experience**

مركز جونز هوبكنز أرامكوالطبي **Johns Hopkins Aramco Healthcare** 





مرکز جونز هوبکنز أرامكو الطبي Johns Hopkins **Aramco Healthcare**