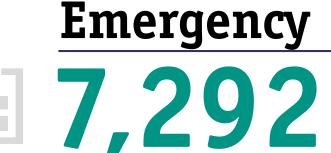

**In-patients** 

Target: 1,231 Discharges

1,260

**Emergency** 

Target: 6,665 Visits

**Primary Care** 

Target: 24,826 Visits

32,106