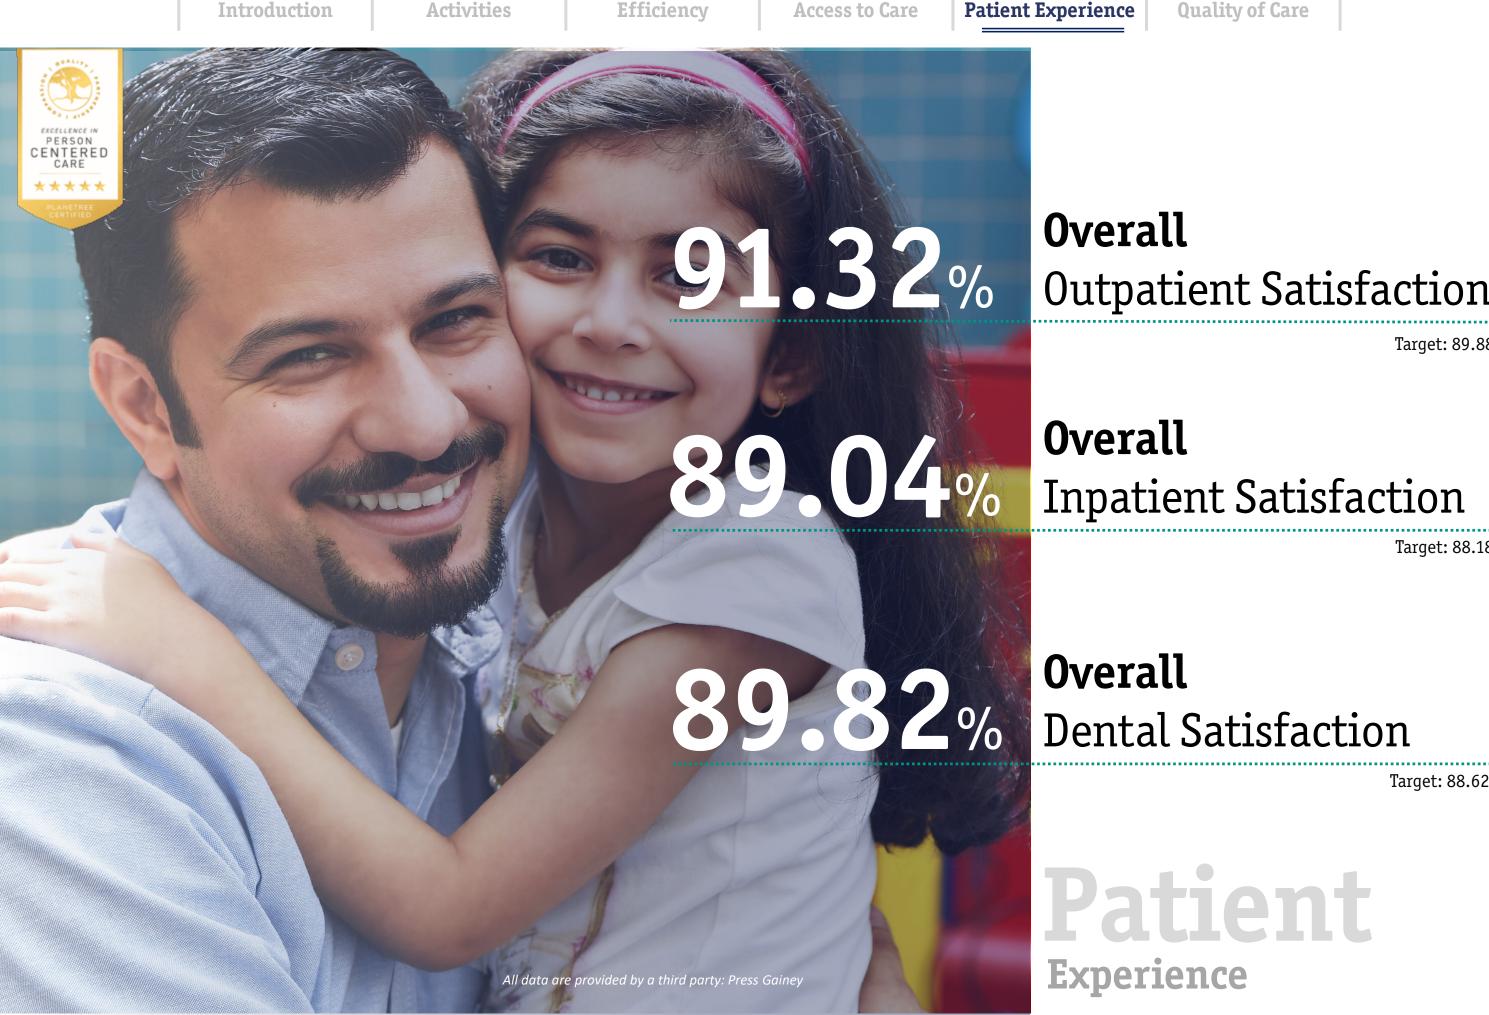

## **Overall**

Outpatient Satisfaction 🕑

Target: 88.18%

## **Overall**

Target: 88.62%

## Patient **Experience**

مركز جونز هوبكنز أرامكوالطبي **Johns Hopkins Aramco Healthcare** 

مرکز جونز هوبکنز أرامكو الطبي Johns Hopkins **Aramco Healthcare**